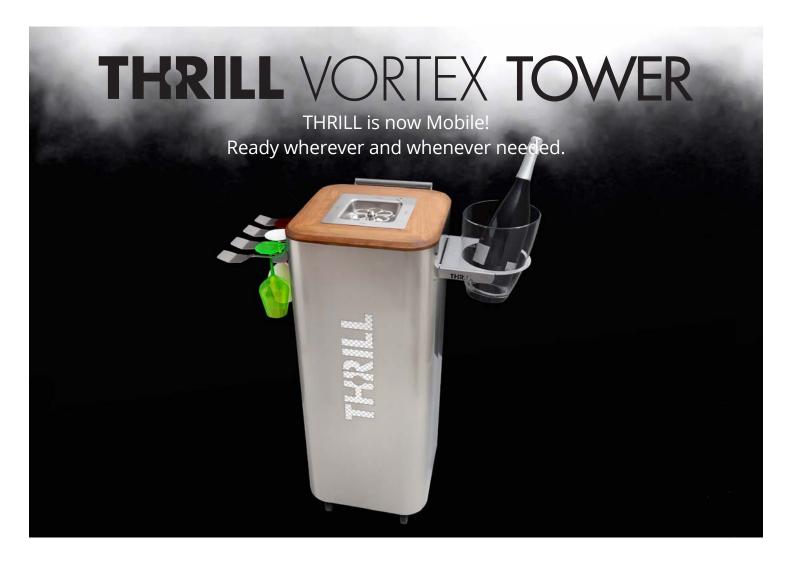

## Technical specifications: THRILL TOWER

| Dimensions                                | 15.75 x 15.75 x 40.15 inches                                          |
|-------------------------------------------|-----------------------------------------------------------------------|
| Weight (without CO <sup>2</sup> cylinder) | 84 /88 lbs                                                            |
| Cylinder clearance                        | 30.7 inches                                                           |
| Accessories                               | Glass Hanger & Ice Bucket                                             |
| Wheels                                    | Stainless Steel with Anti Slip Rubber (2 Fixed and 2 Spinning Wheels) |
| Safety Brake                              | Locking Rear Wheels                                                   |
| THRILL SBI                                | Included with THRILL TOWER                                            |
| Top Surface                               | IROKO Hardwood (Food Grade Coating Applied)                           |

## Technical specifications: THRILL SBI

| Power Supply       | Rechargeable 12V battery – 100/240 V AC Plug             |
|--------------------|----------------------------------------------------------|
| Power Input        | 100-240 V ~ AC                                           |
| Frequency          | 50-60 Hz                                                 |
| Max Power Capacity | 50 W                                                     |
| Cylinder Type      | CO <sup>2</sup> Cylinder with Siphon tube (not included) |
| Gas Refrigerant    | CO <sup>2</sup> E290                                     |