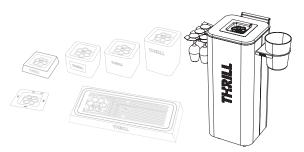

## Technical specifications: THRILL TOWER

| Dimensions                                | 15.75 x 15.75 x 40.15 inches                                          |
|-------------------------------------------|-----------------------------------------------------------------------|
| Weight (without CO <sup>2</sup> cylinder) | 84 /88 lbs                                                            |
| Cylinder clearance                        | 30.7 inches                                                           |
| Accessories                               | Glass Hanger & Ice Bucket                                             |
| Wheels                                    | Stainless Steel with Anti Slip Rubber (2 Fixed and 2 Spinning Wheels) |
| Safety Brake                              | Locking Rear Wheels                                                   |
| THRILL SBI                                | Included with THRILL TOWER                                            |
| Top Surface                               | IROKO Hardwood (Food Grade Coating Applied)                           |

## Technical specifications: THRILL SBI

| Power Supply       | Rechargeable 12V battery – 100/240 V AC Plug             |
|--------------------|----------------------------------------------------------|
| Power Input        | 100-240 V ~ AC                                           |
| Frequency          | 50-60 Hz                                                 |
| Max Power Capacity | 50 W                                                     |
| Cylinder Type      | CO <sup>2</sup> Cylinder with Siphon tube (not included) |
| Gas Refrigerant    | CO <sup>2</sup> E290                                     |