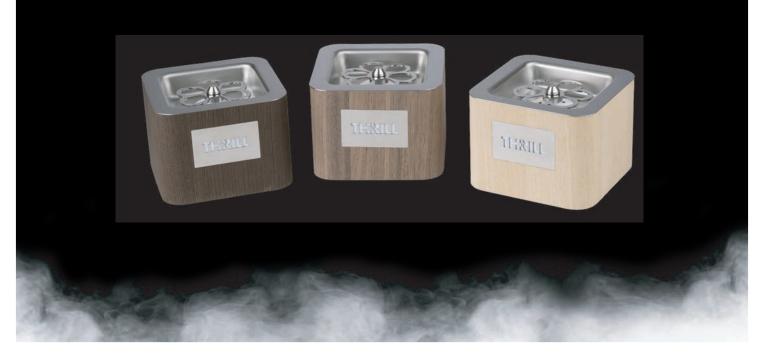

## THRILL VORTEX WOOD

Leader products for glass sanitization and refrigeration, perfect for any interior design imagination.

## **Technical Specifications:**

| Outside dimensions                   | 7.87" x 7.87" x 5.90" h (cm 20 x 20 x 15 h)               |
|--------------------------------------|-----------------------------------------------------------|
| Unit Weight                          | 11 lb (5 kg) approx.                                      |
| Gas Refrigerant                      | CO <sub>2</sub> (Food Grade) Carbon Dioxide               |
| Cylinder Type                        | CO2 Cylinder with Siphon tube (not included)              |
| CO <sub>2</sub> Line Standard Length | 9.20 feet (mt. 2,80) apporx. (including connection valve) |
| Power Supply                         | Rechargeable 12V battery – 100/240 V AC Plug              |
| Power Input                          | 100 – 240 V AC                                            |
| Frequency                            | 50 – 60 Hz                                                |
| Max Power Capacity                   | 50 W                                                      |
| Battery Charger                      | Included                                                  |
| Metallic Parts Colors                | Basic: Stainless Steel - Black, upon request              |
| Wood Essences                        | Basic: Wengè, Walnut wood, Ash wood - Oak, upon request   |
|                                      |                                                           |